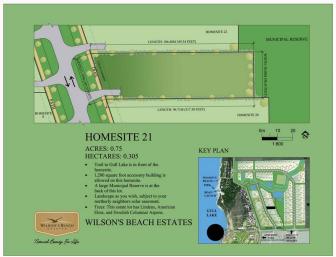

## \$165,000

0 Bedroom, 0.00 Bathroom, Land on 0.75 Acres

Wilson's Beach Estates, Rural Lacombe County, Alberta

Premiere community and location in Central Alberta! Perfect spot to build your desired property on a 0.75 acre Estate lot! This community is close to Gull Lake on the Southeast side, treed for privacy, and environmentally friendly. There is an environmental reserve nearby & activity-packed playground in Anderson park, an underrated gem that is perfect for families of all ages. The Wilson's Beach Estates & Lacombe County integrated trail system is an awesome amenity allowing resident's to take full advantage of the paved paths, access all of the community and surrounding area easily. Only a 5 min walk to Gull Lake makes activities such as boating, camping, fishing, swimming, and skating a daily possibility! The developers & current residents have been working hard to provide an amazing community atmosphere and look forward to sharing the experience with new owners. These are just a few of the details to be shared, there is more information regarding building sites, architectural guidelines, utilities and more available! Please contact the listing agent for more info and pricing!

#### **Essential Information**

MLS® # A2023742

Price \$165,000

Bathrooms 0.00 Acres 0.75

Type Land

Sub-Type Residential Land

Status Active

# **Community Information**

Address 25, 28124 Township Road 412

Subdivision Wilson's Beach Estates

City Rural Lacombe County

County Lacombe County

Province Alberta
Postal Code T4L 0J6

## **Exterior**

Lot Description Private