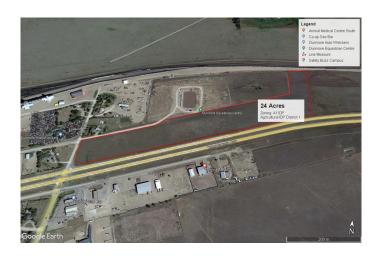

## \$1,745,000

0 Bedroom, 0.00 Bathroom, Land on 24.00 Acres

Dunmore Industrial, Dunmore, Alberta

24 Acres in the hamlet of Dunmore with #1 highway frontage across highway from the Co op gas bar and bulk fuel card lock. Raw land ready for development with high traffic exposure.

### **Essential Information**

MLS® # A2016185

Price \$1,745,000

Bathrooms 0.00
Acres 24.00
Type Land

Sub-Type Commercial Land

Status Active

#### **Additional Information**

Date Listed December 21st, 2022

Days on Market 987

Zoning A1IDP