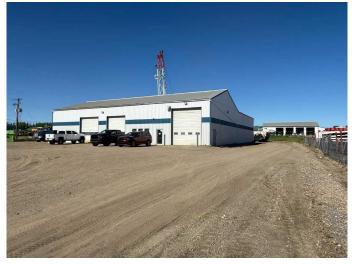

# \$1,200,000 - 5206 62 Street, Rural Brazeau County

MLS® #A2014824

#### \$1,200,000

0 Bedroom, 0.00 Bathroom, Commercial on 0.00 Acres

Poplar Ridge\_MBRA, Rural Brazeau County, Alberta

2 Acres with 5,160 sq ft industrial building located in Brazeau County on corner lot 5206 62 St. Building features: 2 drive through bays with oil pit access, 3rd bay (not drive though), 100â€<sup>™</sup> drive through wash bay, office space with 2 offices, 2 bathrooms, file storage room, break room and a mezzanine with crew room and parts room. Property is fenced with chain link fence. Property is rented until November 2026