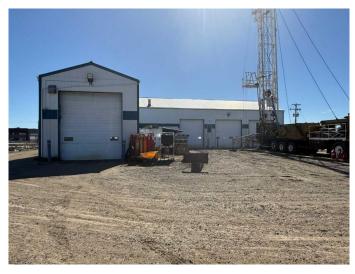

# \$1,200,000 - 5206 62 Street, Rural Brazeau County

MLS® #A2014824

#### \$1,200,000

0 Bedroom, 0.00 Bathroom, Commercial on 0.00 Acres

Poplar Ridge\_MBRA, Rural Brazeau County, Alberta

2 Acres with 5,160 sq ft industrial building located in Brazeau County on corner lot 5206 62 St. Building features: 2 drive through bays with oil pit access, 3rd bay (not drive though), 100â€<sup>™</sup> drive through wash bay, office space with 2 offices, 2 bathrooms, file storage room, break room and a mezzanine with crew room and parts room. Property is fenced with chain link fence. Property is rented until November 2026