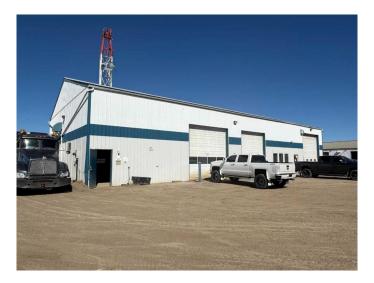

# \$1,200,000 - 5206 62 Street, Rural Brazeau County

MLS® #A2014824

#### \$1,200,000

0 Bedroom, 0.00 Bathroom, Commercial on 0.00 Acres

Poplar Ridge\_MBRA, Rural Brazeau County, Alberta

2 Acres with 5,160 sq ft industrial building located in Brazeau County on corner lot 5206 62 St. Building features: 2 drive through bays with oil pit access, 3rd bay (not drive though), 100â€<sup>™</sup> drive through wash bay, office space with 2 offices, 2 bathrooms, file storage room, break room and a mezzanine with crew room and parts room. Property is fenced with chain link fence. Property is rented until November 2026