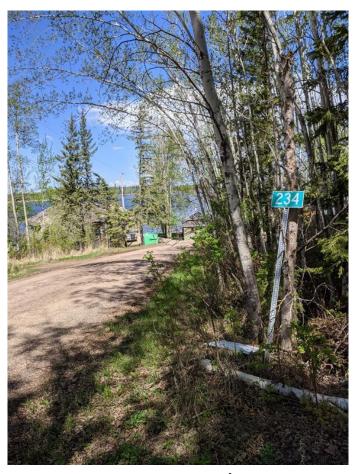

#### \$69,000

0 Bedroom, 0.00 Bathroom, Land on 0.17 Acres

NONE, Plamondon, Alberta

Welcome weekenders! Here is a great place you can park your RV and come relax. Bayview Beach is a small subdivision on Lac La Biche lake with some full-time residents and other seasonal users. There is a boat launch and good access to a sandy from this lot via the municipal reserve area. Just a two-minute drive to the hamlet of Plamondon where you can find all amenities. Bayview Beach is a hidden gem and could be your weekend retreat or future full-time residence. Municipal water and sewer has recently been brought into the subdivision, so connection is possible. This lot is nicely treed so you can decide if you'd like to take down some more or enjoy the privacy the lot already offers.

### **Community Information**

| Address     | 234, 15538 Old Trail |
|-------------|----------------------|
| Subdivision | NONE                 |
| City        | Plamondon            |

| County      | Lac La Biche County |
|-------------|---------------------|
| Province    | Alberta             |
| Postal Code | T0A 2T0             |