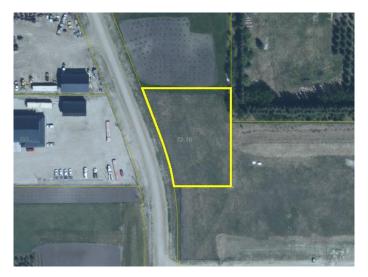

### \$99,900

0 Bedroom, 0.00 Bathroom, Land on 0.96 Acres

NONE, Beaverlodge, Alberta

This .96 acre lot located in the Beaverlodge West Industrial Park would provide a great opportunity for your existing business or to build some much needed shop space for rent. Sellers would consider building to suit and either selling or leasing with building. Sellers would also consider residential or rural properties on trade. Bring your proposals. The hookup fee for Municipal services have been amortized by the Town of Beaverlodge and payments are made annually with taxes.

MLS® # A2006156

Price \$99,900

Bathrooms 0.00 Acres 0.96

Type Land

Sub-Type Industrial Land

Status Active

## **Community Information**

Address 590 7 Avenue W

Subdivision NONE

City Beaverlodge

County Grande Prairie No. 1, County of

Province Alberta
Postal Code T0H 0C0