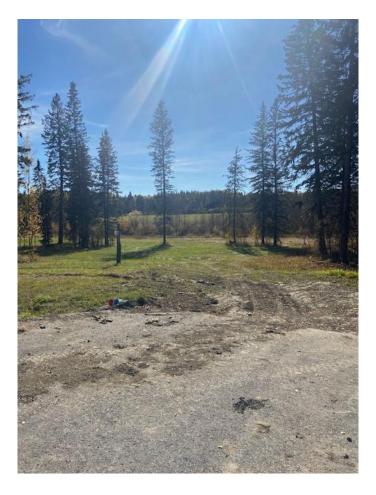

#### \$180,600

0 Bedroom, 0.00 Bathroom, Land on 0.96 Acres

Diamond Willow Estates, Rural Clearwater County, Alberta

Discover the perfect blend of tranquility and convenience in our stunning subdivision of executive one acre parcels, Diamond Willow Estates, located just outside of the growing community of Rocky Mountain House. This exclusive development offers a unique opportunity to own a piece of paradise, ideal for those seeking space and serenity. Situated minutes away from Rocky, residents will appreciate the proximity to local amenities including shopping, dining, schools, and healthcare facilities with pavement to your driveway. The location combines rural charm with urban accessibility, making it an ideal choice for families and individuals alike. Lot 25, 305 Valley View Drive is thoughtfully designed to provide flexibility for various home designs and outdoor activities on 0.96 acres of treed space added privacy. Each lot is equipped with gas, power, and water to the lot line, making it easy to connect utilities as you build your new home. For the communal septic system, a 2 stage Tank Effluent Pump system is required, please see attached documents. Residents can enjoy a beautifully landscaped communal recreation conservation area featuring a serene pond, perfect for relaxation or recreational activities. A homeowner's association is in place to maintain all common areas. Come explore the peace, comfort, and convenience of West