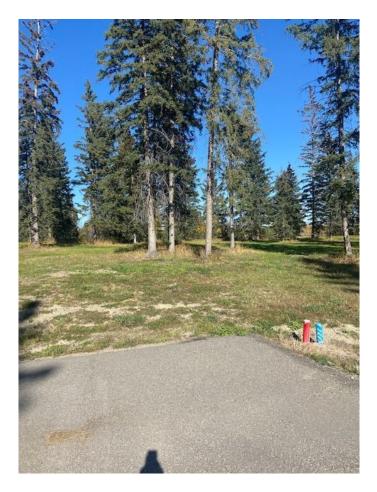

#### \$189,000

0 Bedroom, 0.00 Bathroom, Land on 1.00 Acres

Meadow Ponds Estate, Rural Clearwater County, Alberta

Discover the perfect blend of tranquility and convenience in our stunning subdivision of executive one acre parcels, Diamond Willow Estates, located just outside of the growing community of Rocky Mountain House. This exclusive development offers a unique opportunity to own a piece of paradise, ideal for those seeking space and serenity. Situated minutes away from Rocky, residents will appreciate the proximity to local amenities including shopping, dining, schools, and healthcare facilities with pavement to your driveway. The location combines rural charm with urban accessibility, making it an ideal choice for families and individuals alike. Lot 28, 312 Valley View Drive is thoughtfully designed to provide flexibility for various home designs and outdoor activities on 1 acre of treed front and back yard. Each lot is equipped with gas, power, and water to the lot line, making it easy to connect utilities as you build your new home. For the communal septic system, a 2 stage Tank Effluent Pump system is required, please see attached documents. Residents can enjoy a beautifully landscaped communal recreation conservation area featuring a serene pond, perfect for relaxation or recreational activities. A homeowner's association is in place to maintain all common areas. Come explore the peace, comfort, and convenience of West Country living. Diamond

Willows Estates, where country living meets urban convenience in the foothills of the Rocky Mountains!