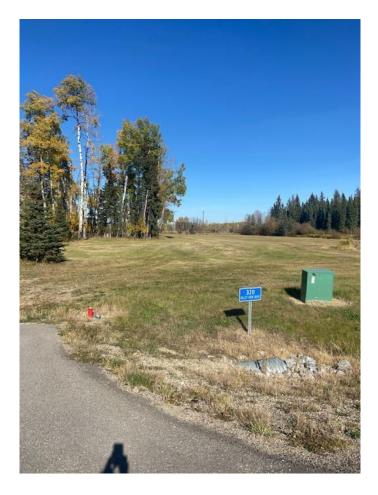

#### \$170,100

0 Bedroom, 0.00 Bathroom, Land on 1.00 Acres

Meadow Ponds Estate, Rural Clearwater County, Alberta

Discover the perfect blend of tranquility and convenience in our stunning subdivision of executive one acre parcels, Diamond Willow Estates, located just outside of the growing community of Rocky Mountain House. This exclusive development offers a unique opportunity to own a piece of paradise, ideal for those seeking space and serenity. Situated minutes away from Rocky, residents will appreciate the proximity to local amenities including shopping, dining, schools, and healthcare facilities with pavement to your driveway. The location combines rural charm with urban accessibility, making it an ideal choice for families and individuals alike. Lot 30, 320 Valley View Drive is thoughtfully designed to provide flexibility for various home designs and outdoor activities on 1 acre of open front and treed backyard. Each lot is equipped with gas, power, and water to the lot line, making it easy to connect utilities as you build your new home. For the communal septic system, a 2 stage Tank Effluent Pump system is required, please see attached documents. Residents can enjoy a beautifully landscaped communal recreation conservation area featuring a serene pond, perfect for relaxation or recreational activities. A homeowner's association is in place to maintain all common areas. Come explore the peace, comfort, and convenience of West

Country living. Diamond Willows Estates, where country living meets urban convenience in the foothills of the Rocky Mountains!