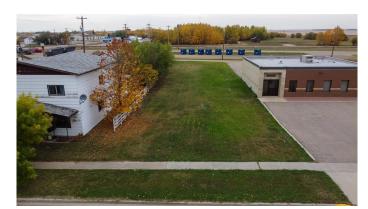

## \$20,000

0 Bedroom, 0.00 Bathroom, Land on 0.24 Acres

NONE, Falher, Alberta

This 10,375 sqft lot is zoned for Commercial use. Endless possibilities with this empty lot!

### **Essential Information**

MLS® # A2004134

Price \$20,000

Bathrooms 0.00 Acres 0.24

Type Land

Sub-Type Commercial Land

Status Active

# **Community Information**

Address 4 Central Avenue Ne

Subdivision NONE City Falher

County Smoky River No. 130, M.D. o

Province Alberta
Postal Code T0H 1M0