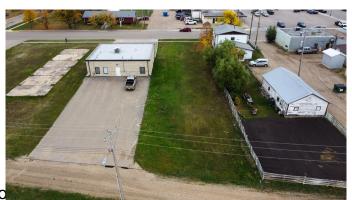

## \$20,000

0 Bedroom, 0.00 Bathroom, Land on 0.24 Acres

NONE, Falher, Alberta

This 10,375 sqft lot is zoned for Commercial use. Endless possibilities with this empty lot!

### **Essential Information**

MLS® # A2004134

Price \$20,000

Bathrooms 0.00 Acres 0.24

Type Land

Sub-Type Commercial Land

Status Active

# **Community Information**

Address 4 Central Avenue Ne

Subdivision NONE City Falher

County Smoky River No. 130, M.D. o

Province Alberta
Postal Code T0H 1M0