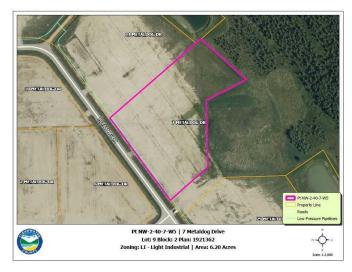

## \$341,000

0 Bedroom, 0.00 Bathroom, Land on 6.20 Acres

Metaldog Industrial Park, Rural Clearwater County, Alberta

7 METALDOG DRIVE 6.2 ACRES - Metaldog Industrial Subdivision is located minutes northeast of Rocky Mountain House on Airport Road, situated on a ban-free road, and located within a mile of Alberta's High Load Corridor. Zoned LIGHT INDUSTRIAL DISTRICT "Ll― Metaldog Industrial Subdivision is 1 of the newest industrial subdivisions within Clearwater County (has been used for a pipe laydown yard for the past couple of years). All bare lots are serviced with 3 PHASE power and natural gas to property lines, and all roads within the subdivision are paved, (Note: private well & sewer systems will need to be installed at the purchaser's expense to suit individual requirements). A firepond is located within the subdivision. Prime location to establish, and grow your business. Immediate possession is available. The general purpose of this district is to accommodate and regulate small to medium-scale industrial operations, note a security suite as part of the main building is permitted as a discretionary use (this allows for an owner/operator or staff to live onsite for security purposes, and is at the discretion of the development officer). No development timeframes. Parcel sizes available range in size from 3.83 acres - 8.01 acres and are NEWLY priced. Make your mark in CENTRAL ALBERTA! (GST is applicable)

# **Community Information**

Address 7 Metaldog Drive

Subdivision Metaldog Industrial Park
City Rural Clearwater County

County Clearwater County

Province Alberta
Postal Code T4T 2A2

#### **Additional Information**

Date Listed September 22nd, 2022

Days on Market 1079

Zoning LIGHT INDUSTRIAL