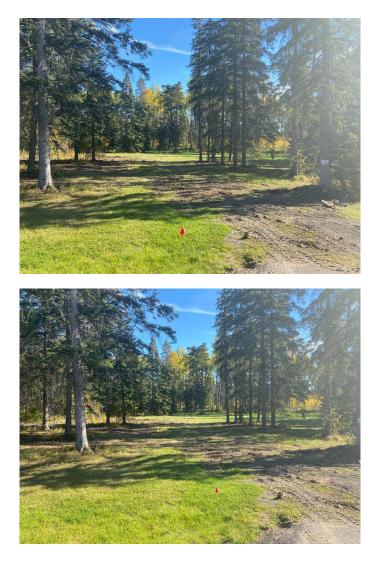

#### \$191,100

0 Bedroom, 0.00 Bathroom, Land on 1.23 Acres

Diamond Willow Estates, Rural Clearwater County, Alberta

Discover the perfect blend of tranquility and convenience in our stunning subdivision of executive one acre parcels, Diamond Willow Estates, located just outside of the growing community of Rocky Mountain House. This exclusive development offers a unique opportunity to own a piece of paradise, ideal for those seeking space and serenity. Situated minutes away from Rocky, residents will appreciate the proximity to local amenities including shopping, dining, schools, and healthcare facilities with pavement to your driveway. The location combines rural charm with urban accessibility, making it an ideal choice for families and individuals alike. Lot 11, 201 High Timber Place is in Diamonds Willows cul-de-sac offering community living in a country setting and is thoughtfully designed to provide flexibility for various home designs and outdoor activities on 1.23 acres of open front and treed backyard. Each lot is equipped with gas, power, and water to the lot line, making it easy to connect utilities as you build your new home. For the communal septic system, a 2 stage Tank Effluent Pump system is required, please see attached documents. Residents can enjoy a beautifully landscaped communal recreation conservation area featuring a serene pond, perfect for relaxation or recreational activities. Come explore the peace, comfort, and convenience of West

#### Exterior

| Lot Descrip | otion | Cul-De-Sac, | Treed |
|-------------|-------|-------------|-------|
| LOI DOSON   |       |             | nocu  |