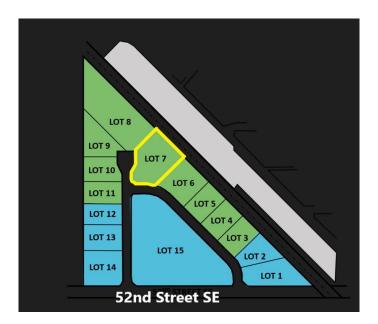

# \$1,848,750

0 Bedroom, 0.00 Bathroom, Land on 2.55 Acres

Forest Lawn Industrial, Calgary, Alberta

New Industrial land subdivision, all lots will be part of a bareland condo development

### **Community Information**

Address 5236 28 Avenue Se Subdivision Forest Lawn Industrial

City Calgary
County Calgary
Province Alberta
Postal Code T2B 1N3