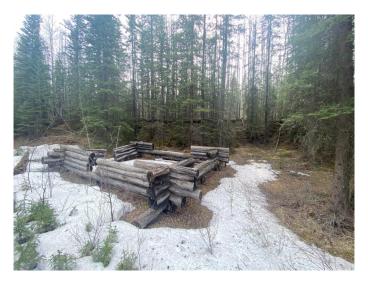

#### \$59,000

0 Bedroom, 0.00 Bathroom, Land on 7.50 Acres

NONE, Rural Yellowhead County, Alberta

Recreational property located in Yellowhead County. The property is 7.5 acres with no public access. There is a trail along the property. There is an old cabin base that currently sits along the trail. Property is approximately 30m (100 feet ) wide by 1km long