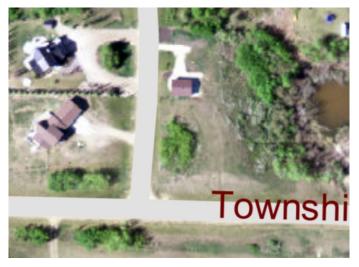

## \$139,000

0 Bedroom, 0.00 Bathroom, Land on 0.53 Acres

NONE, White Sands, Alberta

This is a Great lot that is close to the boat launch and right down the road from the Water Station. This lot also has the opportunity to be serviced by the main water line directly across the main road. This saves the cost and maintenance of drilling a well or hauling water to a cistern. The lot has the opportunity to have a walkout home in three different directions. It has some Natural Tree cover and some privacy from the road. The Summer Village has multiple access to the beach for everyone to have access to the beach and enjoy the lake. There is very functionable Community hall available to rent and hold functions all year round. The Village hosts events there during the summer. The Village also has multiple playgrounds, tennis courts, basketball courts and recreation areas. This is a excellent place to enjoy the summer and get away from the hustle & bustle of the City!

### **Community Information**

Address 12 Earls Way

Subdivision NONE

City White Sands

County Stettler No. 6, County of

Province Alberta
Postal Code T0C 2L0