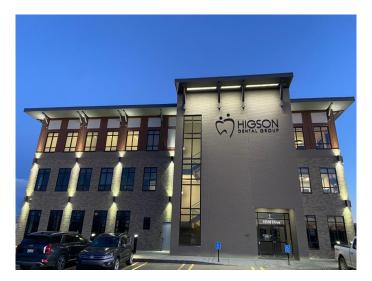

# \$28 - 10508 67 Avenue, Grande Prairie

MLS® #A1157829

#### \$28

0 Bedroom, 0.00 Bathroom, Commercial on 0.00 Acres

Stone Ridge, Grande Prairie, Alberta

High traffic location situated on 68th avenue on the south side of Grande Prairie, situated directly across from the Eastlink Sports Centre, two High Schools and surrounded by retail, restaurants, hotels and more. This main floor 5,197 square foot energy efficient space, offers plenty of onsite parking and is a must see for any business looking to have a truly profession space for it's clients. This premises can be leased as whole or demised as needed. To View call your Commercial Realtor® today.