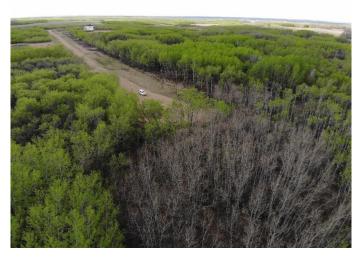

### \$91,000

0 Bedroom, 0.00 Bathroom, Land on 4.05 Acres

NONE, Rural Wainwright No. 61, M.D. of, Alberta

Well treed vacant 4.05 acre lot in new development of Austin Acres. West of Wainwright to RR 73 and south 1 mile on east side of the road. Price is subject to GST. LOT #8