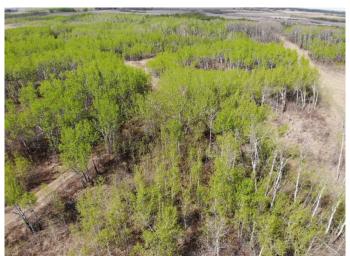

#### \$103,600

0 Bedroom, 0.00 Bathroom, Land on 5.19 Acres

NONE, Rural Wainwright No. 61, M.D. of, Alberta

Well treed vacant 5.19 acre lot in new development of Austin Acres. West of Wainwright to RR 73 and south 1 mile on east side of road. Price subject to GST. LOT #3