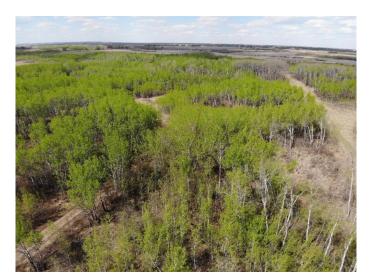

#### \$103,600

0 Bedroom, 0.00 Bathroom, Land on 5.19 Acres

NONE, Rural Wainwright No. 61, M.D. of, Alberta

Well treed vacant 5.19 acre lot in new development of Austin Acres. West of Wainwright to RR 73 and south 1 mile on east side of road. Price subject to GST. LOT #3