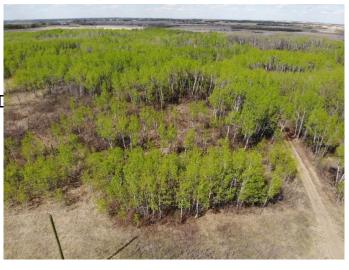

#### \$103,600

0 Bedroom, 0.00 Bathroom, Land on 5.19 Acres

NONE, Rural Wainwright No. 61, M.D. of, Alberta

Well treed vacant 5.19 acre lot in new development of Austin Acres. West of Wainwright to RR 73 and south 1 mile on east side of road. Price subject to GST. LOT #3