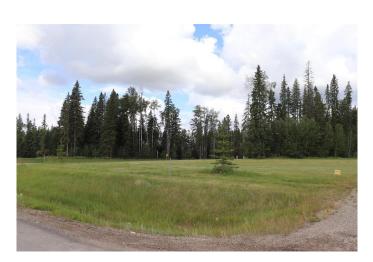

## \$75,000

0 Bedroom, 0.00 Bathroom, Land on 2.89 Acres

NONE, Rural Yellowhead County, Alberta

Gated Community in a private paved subdivision. The property has underground services to the property line which consists of power, gas, telephone and high speed internet. Each property owner responsible for the well and septic.