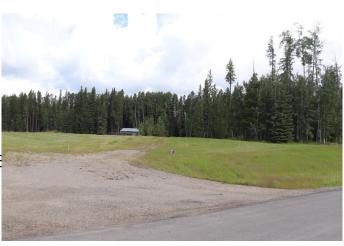

### \$119,000

0 Bedroom, 0.00 Bathroom, Land on 3.46 Acres

NONE, Rural Yellowhead County, Alberta

Gated Community in a private subdivision located about 2 miles from Edson.
Underground services are to the property line and consists of power, gas, telephone and high speed internet. Property owners are responsible for the well and septic system. Subdivision is paved.