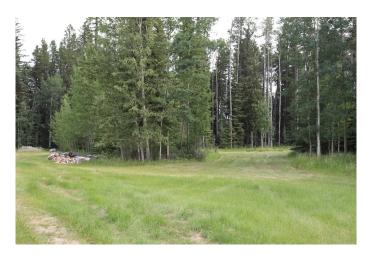

### \$119,000

0 Bedroom, 0.00 Bathroom, Land on 3.46 Acres

NONE, Rural Yellowhead County, Alberta

Gated Community in a private subdivision located about 2 miles from Edson.
Underground services are to the property line and consists of power, gas, telephone and high speed internet. Property owners are responsible for the well and septic system. Subdivision is paved.