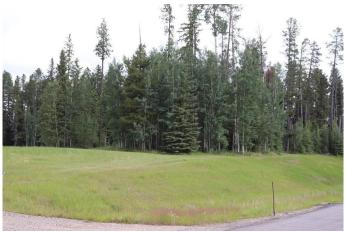

### \$119,000

0 Bedroom, 0.00 Bathroom, Land on 3.46 Acres

NONE, Rural Yellowhead County, Alberta

Gated Community in a private subdivision located about 2 miles from Edson.
Underground services are to the property line and consists of power, gas, telephone and high speed internet. Property owners are responsible for the well and septic system. Subdivision is paved.