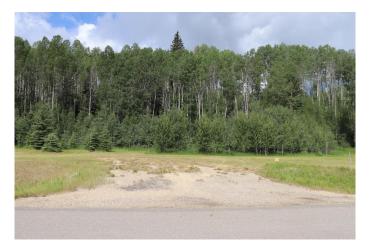

### \$119,000

0 Bedroom, 0.00 Bathroom, Land on 2.89 Acres

NONE, Rural Yellowhead County, Alberta

Gated Community. Private subdivision located about 2 miles east of Edson. Property includes underground services to property line which consists of power, gas, telephone and high speed internet. Property owners are responsible for septic and well.