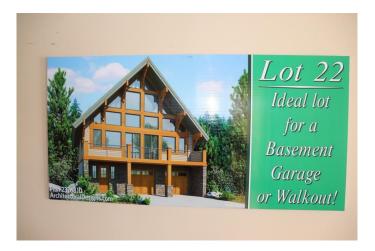

# \$119,000 - 22, 16511 Township Road 532a Subdivision, Rural Yellowhead County

MLS® #A1128544

#### \$119,000

0 Bedroom, 0.00 Bathroom, Land on 4.10 Acres

NONE, Rural Yellowhead County, Alberta

Private subdivision located about 2 miles east of Edson. Gated Community. Lot includes underground services to property line and consists of power, gas, telephone line and high speed internet. Property owners are responsible for there own septic and well. Subdivision is paved.