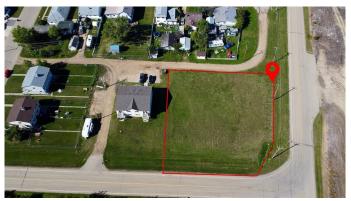

## \$30,000 - 5 4th Street Se, Falher

MLS® #A1073005

#### \$30,000

0 Bedroom, 0.00 Bathroom, Land on 0.38 Acres

NONE, Falher, Alberta

This 1526 sqm lot is zoned for Residential use. Endless possibilities with this empty lot!

### **Community Information**

Address 5 4th Street Se

Subdivision NONE City Falher

County Smoky River No. 130, M.D. o

Province Alberta
Postal Code T0H 1M0