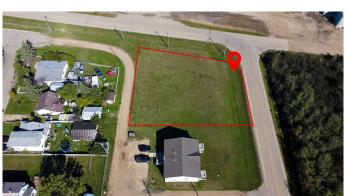

## \$30,000 - 5 4th Street Se, Falher

MLS® #A1073005

#### \$30,000

0 Bedroom, 0.00 Bathroom, Land on 0.38 Acres

NONE, Falher, Alberta

This 1526 sqm lot is zoned for Residential use. Endless possibilities with this empty lot!

### **Community Information**

Address 5 4th Street Se

Subdivision NONE City Falher

County Smoky River No. 130, M.D. o

Province Alberta
Postal Code T0H 1M0