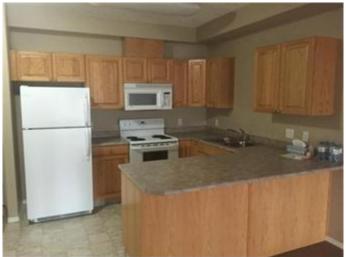

# \$154,000

1 Bedroom, 1.00 Bathroom, 640 sqft Residential on 0.00 Acres

Downtown., Peace River, Alberta

This beautiful 1 bedroom, 1 bathroom condo offers convenience and affordability in the heart of Peace River. Enjoy river walks on the paved trails just outside your door. Just steps away from Riverfront Park and within a few blocks from main street. The building has an elevator for ease and comfort. Unit features a balcony with natural gas hood up for your barbecue, in-suite laundry with stackable washer and dryer. Comes with titled parking stall in a heated underground garage.

#### Interior

Interior Features See Remarks

Appliances Dishwasher, Electric Stove, Refrigerator, Washer/Dryer

Heating Baseboard

Cooling None

Fireplaces Gas, None