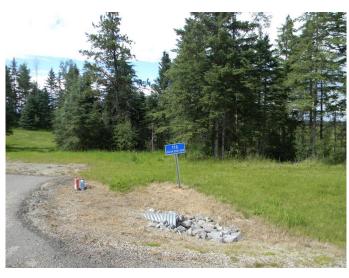

#### \$162,750

0 Bedroom, 0.00 Bathroom, Land on 1.01 Acres

Diamond Willow Estates, Rural Clearwater County, Alberta

Discover the perfect blend of tranquility and convenience in our stunning subdivision of executive one acre parcels, Diamond Willow Estates, located just outside of the growing community of Rocky Mountain House. This exclusive development offers a unique opportunity to own a piece of paradise, ideal for those seeking space and serenity. Situated minutes away from Rocky, residents will appreciate the proximity to local amenities including shopping, dining, schools, and healthcare facilities with pavement to your driveway. The location combines rural charm with urban accessibility, making it an ideal choice for families and individuals alike. Lot 53, 116 Meadow Ponds Drive is thoughtfully designed to provide flexibility for various home designs and outdoor activities on 1.02 acres of open front, backing on to the community pond. Each lot is equipped with gas, power, and water to the lot line, making it easy to connect utilities as you build your new home. For the communal septic system, a 2 stage Tank Effluent Pump system is required, please see attached documents. Residents can enjoy a beautifully landscaped communal recreation conservation area featuring a serene pond, perfect for relaxation or recreational activities. A homeowner's association is in place to maintain all common areas. Come explore the peace, comfort, and convenience of West

Country living. Diamond Willows Estates, where country living meets urban convenience in the foothills of the Rocky Mountains!