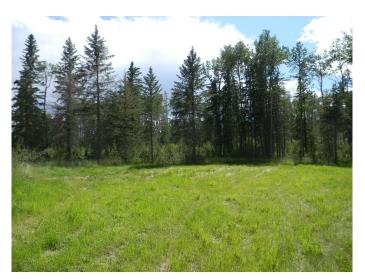

# \$172,200 - 115 Meadow Ponds Drive, Rural Clearwater County

MLS® #A1020971

\$172,200

0 Bedroom, 0.00 Bathroom, Land on 1.02 Acres

Diamond Willow Estates, Rural Clearwater County, Alberta

Discover the perfect blend of tranquility and convenience in our stunning subdivision of executive one acre parcels, Diamond Willow Estates, located just outside of the growing community of Rocky Mountain House. This exclusive development offers a unique opportunity to own a piece of paradise, ideal for those seeking space and serenity. Situated minutes away from Rocky, residents will appreciate the proximity to local amenities including shopping, dining, schools, and healthcare facilities with pavement to your driveway. The location combines rural charm with urban accessibility, making it an ideal choice for families and individuals alike. Lot 4, 115 Meadow Ponds Drive is thoughtfully designed to provide flexibility for various home designs and outdoor activities on 1.02 acres of an open front and treed backyard. Each lot is equipped with gas, power, and water to the lot line, making it easy to connect utilities as you build your new home. For the communal septic system, a 2 stage Tank Effluent Pump system is required, please see attached documents. Residents can enjoy a beautifully landscaped communal recreation conservation area featuring a serene pond, perfect for relaxation or recreational activities. Come explore the peace, comfort, and convenience of West Country living. Diamond Willows Estates, where country living meets urban