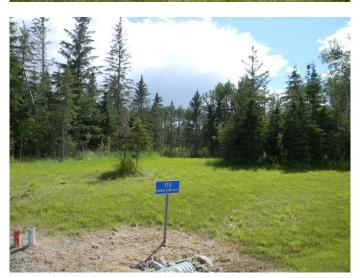

# \$172,200 - 115 Meadow Ponds Drive, Rural Clearwater County

MLS® #A1020971

\$172,200

0 Bedroom, 0.00 Bathroom, Land on 1.02 Acres

Diamond Willow Estates, Rural Clearwater County, Alberta

Discover the perfect blend of tranquility and convenience in our stunning subdivision of executive one acre parcels, Diamond Willow Estates, located just outside of the growing community of Rocky Mountain House. This exclusive development offers a unique opportunity to own a piece of paradise, ideal for those seeking space and serenity. Situated minutes away from Rocky, residents will appreciate the proximity to local amenities including shopping, dining, schools, and healthcare facilities with pavement to your driveway. The location combines rural charm with urban accessibility, making it an ideal choice for families and individuals alike. Lot 4, 115 Meadow Ponds Drive is thoughtfully designed to provide flexibility for various home designs and outdoor activities on 1.02 acres of an open front and treed backyard. Each lot is equipped with gas, power, and water to the lot line, making it easy to connect utilities as you build your new home. For the communal septic system, a 2 stage Tank Effluent Pump system is required, please see attached documents. Residents can enjoy a beautifully landscaped communal recreation conservation area featuring a serene pond, perfect for relaxation or recreational activities. Come explore the peace, comfort, and convenience of West Country living. Diamond Willows Estates, where country living meets urban

### **Community Information**

Address 115 Meadow Ponds Drive

Subdivision Diamond Willow Estates

City Rural Clearwater County

County Clearwater County

Province Alberta

Postal Code T4T 1A7