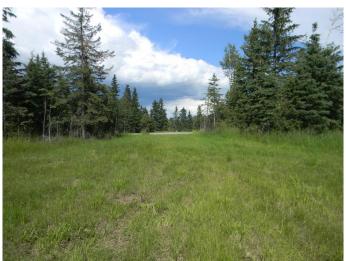

# \$172,200 - 115 Meadow Ponds Drive, Rural Clearwater County

MLS® #A1020971

\$172,200

0 Bedroom, 0.00 Bathroom, Land on 1.02 Acres

Diamond Willow Estates, Rural Clearwater County, Alberta

Discover the perfect blend of tranquility and convenience in our stunning subdivision of executive one acre parcels, Diamond Willow Estates, located just outside of the growing community of Rocky Mountain House. This exclusive development offers a unique opportunity to own a piece of paradise, ideal for those seeking space and serenity. Situated minutes away from Rocky, residents will appreciate the proximity to local amenities including shopping, dining, schools, and healthcare facilities with pavement to your driveway. The location combines rural charm with urban accessibility, making it an ideal choice for families and individuals alike. Lot 4, 115 Meadow Ponds Drive is thoughtfully designed to provide flexibility for various home designs and outdoor activities on 1.02 acres of an open front and treed backyard. Each lot is equipped with gas, power, and water to the lot line, making it easy to connect utilities as you build your new home. For the communal septic system, a 2 stage Tank Effluent Pump system is required, please see attached documents. Residents can enjoy a beautifully landscaped communal recreation conservation area featuring a serene pond, perfect for relaxation or recreational activities. Come explore the peace, comfort, and convenience of West Country living. Diamond Willows Estates, where country living meets urban